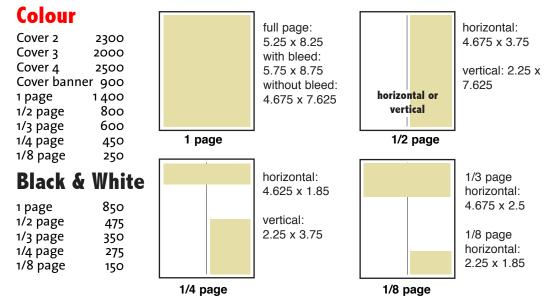

### **Additional Options**

| Company logo                              | \$55  |
|-------------------------------------------|-------|
| Enhanced listing (Choir & Venue Guide)    | \$55  |
| Description (max. 55 words)               | \$55  |
| COMBO (Choir & Venue Guide) includes logo | ),    |
| enhanced listing and description          | \$150 |